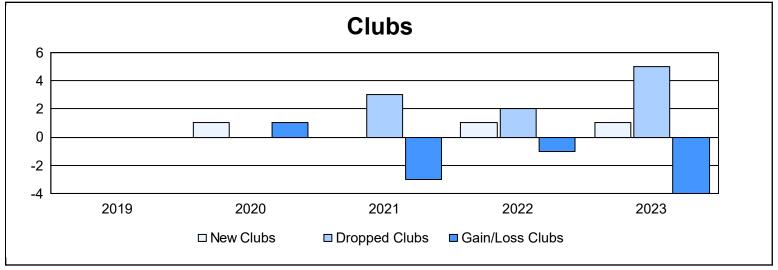

District 16 N As of June 2023 Cumulative

| Year      | New<br>Clubs | Dropped<br>Clubs | Gain/<br>Loss<br>Clubs | New<br>Members | Charter<br>Members | Reinstate<br>Members | Transfer<br>Members | Total<br>Member<br>Added | Total<br>Members<br>Dropped | Gain/<br>Loss<br>Members |
|-----------|--------------|------------------|------------------------|----------------|--------------------|----------------------|---------------------|--------------------------|-----------------------------|--------------------------|
| 2018-2019 | 0            | 0                | 0                      | 70             | 0                  | 4                    | 3                   | 77                       | 115                         | -38                      |
| 2019-2020 | 1            | 0                | 1                      | 61             | 26                 | 26                   | 4                   | 117                      | 183                         | -66                      |
| 2020-2021 | 0            | 3                | -3                     | 39             | 0                  | 18                   | 2                   | 59                       | 142                         | -83                      |
| 2021-2022 | 1            | 2                | -1                     | 65             | 20                 | 3                    | 2                   | 90                       | 157                         | -67                      |
| 2022-2023 | 1            | 5                | -4                     | 138            | 26                 | 2                    | 1                   | 167                      | 180                         | -13                      |
| Average   | 1            | 2                | -1                     | 75             | 14                 | 11                   | 2                   | 102                      | 155                         | -53                      |